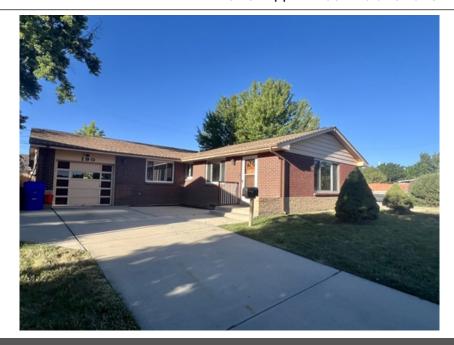

## Lowest \$\$ in Broomfield for brick ranch

## 190 W 1st Ave , Broomfield, CO 80020

- » Beds: 4 | Baths: 1 Full, 1 Half, 1 Three-Quarter
- » MLS #: 6907068
- » Single Family |  $2,564 \text{ ft}^2$  | Lot:  $7,579 \text{ ft}^2$
- » Lowest price brick ranch in Broomfield Reduced to \$425,000
- » Ranch style 1,414 up 1,150 basement
- » More Info: 190W1stAve.lsForSale.com